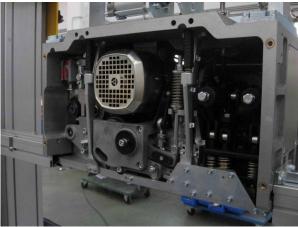

#### **Features**

- Compact and modular design
- One piece of aluminum cast housing
- High strap tension up to 7000N (1545 lbs), electronically adjustable
- Wide strap width range without changing parts
- Strap guide open feature
- Well proven separate feeding, tensioning and friction weld sealing systems
- High consistent seal efficiency because of environment temperature monitoring
- Long life and maintenance friendly, resulting in high availability
- 3 side suspension point for easy integration