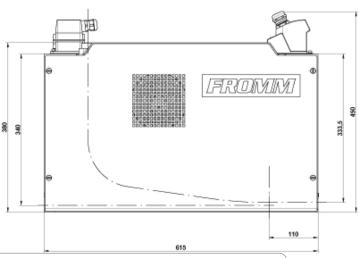

### **Technical Data**

Strapping Widths: 13 - 19 mm / 1/2 - 3/4"

Thicknesses: 0.64 - 1.53 mm / 0.025 - 0.060"

Quality: PET

Pack width: min. 250 mm / 10"
S eal joint: Friction weld
S eal efficiency: up to 80%

Weight: 115 kg / 253 lbs