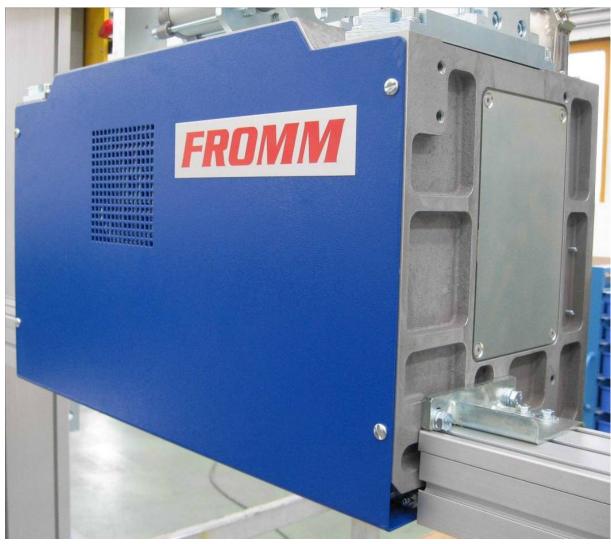

# **MH600**

High tension PET friction weld strapping head

## All electric high tension PET friction weld strapping head

The MH600 strapping head has been designed for auto matic, heavy duty industrial PET strapping installations. The head processes strapping from 13 - 19 mm (1/2 - 3/4") of various thicknesses and qualities. The high strap tension feature (up t o 7000 N / 1545 lbs) allows applications of PET strapping with break strengths up to 15000N (3300 lbs).

#### **Features**

- Compact and modular design
- One piece of aluminum cast housing
- High strap tension up to 7000N (1545 lbs), electronically adjustable
- Wide strap width range without changing parts
- Strap guide open feature
- Well proven separate feeding, tensioning and friction weld sealing systems
- High consistent seal efficiency because of environment temperature monitoring
- Long life and maintenance friendly, resulting in high availability
- 3 side suspension point for easy integration