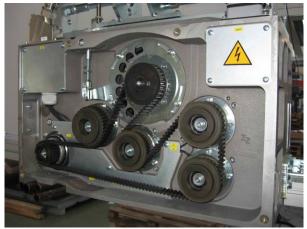

#### **Features**

- Compact and modular design
- One piece of aluminum cast housing
- High strap tension up to 7000N (1545 lbs), electronically adjustable
- Wide strap width range without changing parts
- Strap guide open feature
- Well proven separate feeding, tensioning and friction weld sealing systems
- High consistent seal efficiency because of environment temperature monitoring
- Long life and maintenance friendly, resulting in high availability
- 3 side suspension point for easy integration