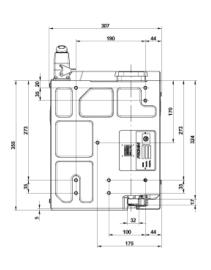

### **Technical Data**

Strapping Widths: 13 - 19 mm / 1/2 - 3/4"

Thicknesses: 0.64 - 1.53 mm / 0.025 - 0.060"

Quality: PET

Pack width: min. 250 mm / 10"
S eal joint: Friction weld
S eal efficiency: up to 80%

Weight: 115 kg / 253 lbs