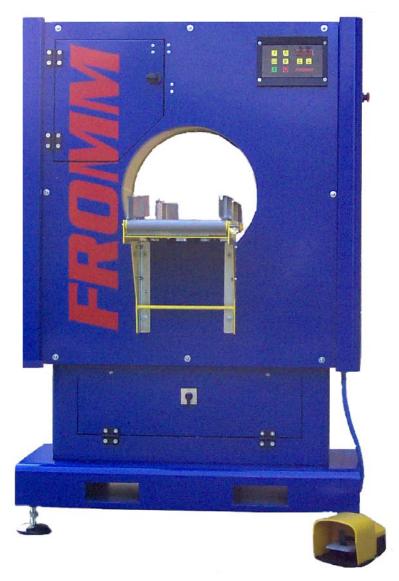

Easy Wrap<sup>™</sup> FV205
Semi automatic vertical wrapping machine

# Easy Wrap<sup>™</sup> FV205

## Semi automatic vertical wrapping machine

#### Features of the machine

- Long life FROMM design and construction
- Minimum of maintenance required
- Inside ring diagonal 390 mm
- Easy to operate control panel
- Manual start by a foot-switch
- Automatic cutting device for the film
- Automatic stop in zero position
- Adjustable vertical guide unit
- Frequency controlled adjustable ring speed, up to 90 rpm
- Acceleration and the deceleration speeds are controlled by
- Guarding unit including limit switch
- Working height 960-870 mm
- Attractive and competitive price level
- Supply complete with CE-declaration of conformity