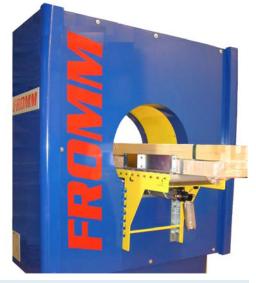

#### Film data

Door For a very easy reload of a new

film coil.

Film width 125 mm Film thickness 35-23 mu Max. outside film roll diameter 250 mm Inside core diameter 76 mm(3")