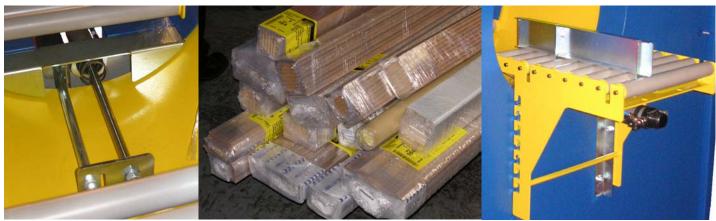

#### **Cutting device**

After the foot switch has been released, the gripper will take the film, pulls it back and cuts it automatically. The machine returns to its zero

984

### Pack details

- Max 250 x 200 mm (wxh)
- Min 30 x 30mm (wxh)
- Diagonal 390 mm
- Weight 25 kg

مؤسسة فصول الخليج لمعدات وأدوات التغليف GULF SEASON STRAPPING & PACKAGING SYSTEMS

Riyadh Branch: Jeddah Branch: Website: E-mail: