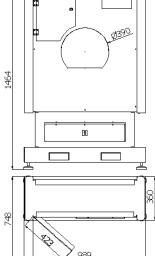

#### Features of the machine

- Long life FROMM design and construction
- Minimum of maintenance required
- Inside ring diagonal 390 mm
- Easy to operate control panel
- Manual start by a foot-switch
- Automatic cutting device for the film
- Automatic stop in zero position
- Adjustable vertical guide unit
- Frequency controlled adjustable ring speed, up to 90 rpm
- Acceleration and the deceleration speeds are controlled by
- Guarding unit including limit switch
- Working height 960-870 mm
- Attractive and competitive price level
- Supply complete with CE-declaration of conformity

### Pack details

- Max 250 x 200 mm (wxh)
- Min 30 x 30mm (wxh)
- Diagonal 390 mm
- Weight 25 kg

مؤسسة فصول الخليج لمعدات وأدوات التغليف GULF SEASON STRAPPING & PACKAGING SYSTEMS

Riyadh Branch: Jeddah Branch: Website: E-mail: